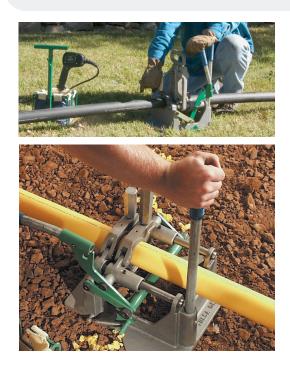

## **OVERVIEW**

The **2LC** will butt fuse  $\frac{1}{2}$ " CTS to 2" IPS (16mm to 60mm) pipe. By employing a semi-automatic locking cam (LC) system, the 2LC expertly maintains force during the cooling cycle.

A range of accessories are available for the 2LC, including a Manual Fusion Machine Stand that brings fusion operations to a comfortable level.