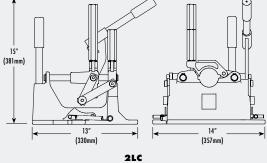

## **SPECIFICATIONS**

| Fuses Pipe Sizes: | ½" CTS – 2" IPS (16mm                                 | — 60mm)    |
|-------------------|-------------------------------------------------------|------------|
| MODELS            |                                                       |            |
| A217201:          | 100V-120V, 50/60Hz, 800 Watt, 1 Phase Input Voltage R | equiremen  |
| A217202:          | 200V-240V, 50/60Hz, 800 Watt, 1 Phase Input Voltage R | equiremen  |
| POWER             |                                                       |            |
| Heater Power:     |                                                       | 800 Wat    |
| Facer Power:      |                                                       | id-operate |
| WEIGHT            |                                                       |            |
| Machine:          |                                                       | . (10.4 Kg |
| Facer:            |                                                       | . (3.54 Kg |
| Heater:           |                                                       | . (3.28 Kg |
| •                 |                                                       | 0          |