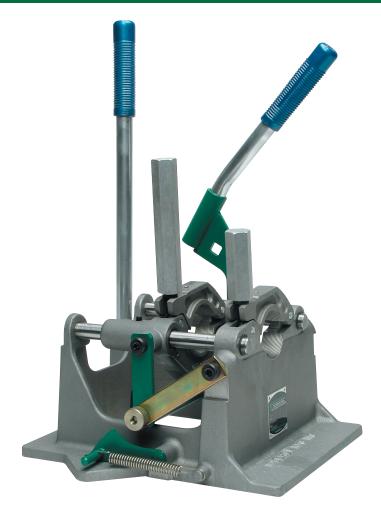

## **OVERVIEW**

The **2LC** will butt fuse  $\frac{1}{2}$ " CTS to 2" IPS (16mm to 60mm) pipe. By employing a semi-automatic locking cam (LC) system, the 2LC expertly maintains force during the cooling cycle.

Designed to butt fuse tees, ells and other fittings, the 2LC incorporates McElroy's patented Centerline Guidance System. The machine is made primarily of surface-hardened aluminum for lightweight and durability. The jaws and inserts have multiple serrations for maximum grip on the pipe.

## **FEATURES**

- Locking cam to maintain force during the cooling cycle
- Compact and durable
- 5.8-to-1 mechanical advantage
- Capable of fusing tees, ells and other fittings
- Serrated jaws and inserts keep pipe from slipping during fusion process