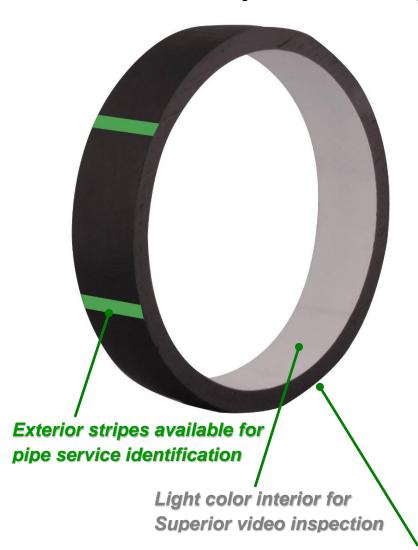

## Camcore™ Polyethylene Pipe for Sewer, Wastewater, Reclaimed, Recycled, Storm, Bypass & Landfill Applications

- Superior video inspection with a light color interior surface
- → Interior colors light gray (standard), white, light green, lavender, or other
- UV protected black pipe for outdoor storage, or long-term surface or above grade service
- Fully pressure-rated for force main applications
- Install by direct burial, sliplining, insertion renewal, pipe bursting, horizontal directional drilling, plowing, planting, surface, suspended, marine
- → IPS 4 through 18; DIPS 4 through 16
- → 40 ft or 50 ft lengths
- Meets ASTM F714, ASTM D3035, AWWA C906
- "No-Leak" heat fusion joints
- Exterior color stripes available for pipe identification