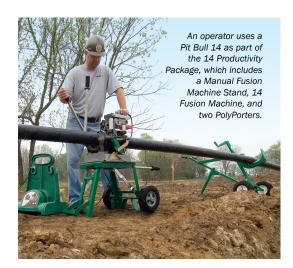

The 14 is made primarily of surface-hardened aluminum for light weight and durability. Users also enjoy reversible jaws, clamp knobs and facer.

Also available is the Pit Bull 14 Productivity Package, which includes a Pit Bull 14 fusion machine, Manual Fusion Machine Stand and two PolyPorters®. This package is for the contractor or user that wants to save time and money with the benefit of having all these labor-saving devices in one cost-efficient package.