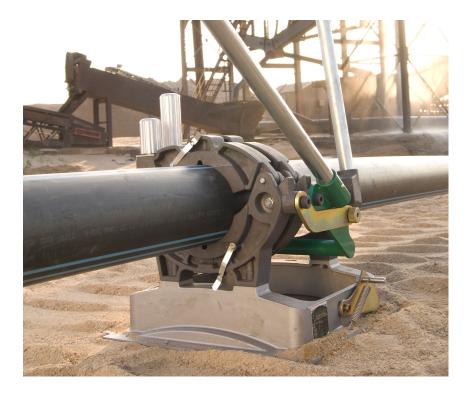

### **OVERVIEW**

The McElroy **Pit Bull 14** is a compact, lightweight, highly reliable and rugged fusion machine. The machine fuses 1" IPS to 4" DIPS (32mm to 110mm) pipe.

The Pit Bull 14 incorporates McElroy's patented Centerline Guidance System, and is designed to butt fuse tees, ells and other fittings with consistent, high-quality results. The machines semi-automatic locking cam system maintains force during the cooling cycle.

The 14 is made primarily of surface-hardened aluminum for light weight and durability. Users also enjoy reversible jaws, clamp knobs and facer.

Also available is the Pit Bull 14 Productivity Package, which includes a Pit Bull 14 fusion machine, Manual Fusion Machine Stand and two PolyPorters®. This package is for the contractor or user that wants to save time and money with the benefit of having all these labor-saving devices in one cost-efficient package.