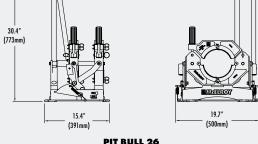

## **SPECIFICATIONS**

| Fuses Pipe Sizes: |                                                                         |
|-------------------|-------------------------------------------------------------------------|
| MODELS            |                                                                         |
| A708502:6″ I      | DIPS Machine with 100V-120V, 50/60Hz, 1 Phase Input Voltage Requirement |
| A708505: 6″ [     | DIPS Machine with 220V-240V, 50/60Hz, 1 Phase Input Voltage Requirement |
| A708504:180       | mm Machine with 220V-240V, 50/60Hz, 1 Phase Input Voltage Requirement   |
| PRODUCTI          | /ITY PACKAGE MODELS                                                     |
| A708402:          |                                                                         |
| A708405:          |                                                                         |
| A708404:          |                                                                         |
| POWER             |                                                                         |
| Minimum Power Re  | quirement:                                                              |
| Heater Power:     |                                                                         |
| Facer Power:      |                                                                         |
| WEIGHT            |                                                                         |
| Carriage:         |                                                                         |
| Facer:            |                                                                         |
| Heater:           |                                                                         |
|                   |                                                                         |
|                   | -8 48                                                                   |