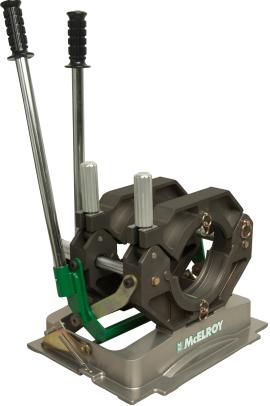

### **OVERVIEW**

McElroy's line of Pit Bull<sup>®</sup> fusion machines are compact, lightweight and rugged. The **Pit Bull 26** fuses pipe sizes from 2" IPS to 6" DIPS and 63mm to 180mm depending on the model. Both models come standard with a 6" IPS insert set.

The 26 incorporates McElroy's patented Centerline Guidance System, a semiautomatic locking cam system that maintains force during the cooling cycle, and the ability to fit on the Manual Fusion Machine Stand.

The 26 fusion unit has a greater mechanical advantage ratio than the popular Pit Bull 14, as well as an electric facer with balance point handle for fast facing of pipe.

Contractors and pipeliners that already own McElroy's PolyPorter<sup>®</sup> and Poly-Horse<sup>®</sup> can enjoy the same benefits of the productivity-enhancing equipment with the new Pit Bull 26.

### **FEATURES**

- Reversible jaws, clamp knobs, levers and facer allow operator to fuse from either side of the machine
- Thrust bearing equipped clamp knobs to minimize torque required to clamp and round the pipe
- 17-to-1 mechanical advantage
- Hard anodized aluminum wear surfaces for corrosion resistance
- Semi-automatic locking cam