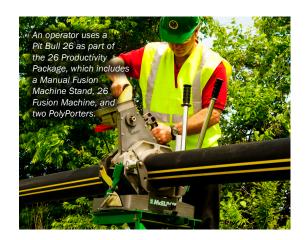

The 26 fusion unit has a greater mechanical advantage ratio than the popular Pit Bull 14, as well as an electric facer with balance point handle for fast facing of pipe.

Contractors and pipeliners that already own McElroy's PolyPorter<sup>®</sup> and Poly-Horse<sup>®</sup> can enjoy the same benefits of the productivity-enhancing equipment with the new Pit Bull 26.